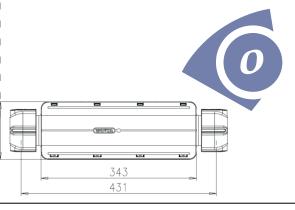

Depending on duct size, different seals entry rings are available, up to 50mm.

Body material:

Sealing: Dimension:

Use:

Detail specs: **Installation Manual:**  PP

TPE-V, EPDM & POM, Ip68, 1m water column

431 / 128 / 90