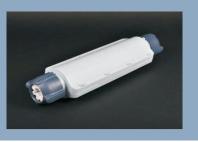

## PDC Connection closure

Protective Duct Closure (PDC) is used in telecom applications to connect 2 lengths of DuraPack or other multi-microduct budnles.

Its unique design allows easy, quick assembly and provides water tight connection of the subduct with connected micro ducts inside.

Depending on duct size, different seals entry rings are available, up to 50mm.

Body material:

Sealing: Dimension:

Use:

Detail specs: **Installation Manual:**  PP

TPE-V, EPDM & POM, Ip68, 1m water column

431 / 128 / 90